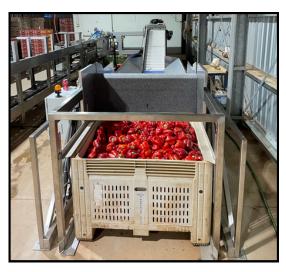

## KW Manual Bin Tipper

The KW Manual Bin Tipper is the essential entry point in our bin tipping range, designed with simplicity and strength to meet your operational needs. Key Features:

- **Durable Construction:** Complete Stainless Steel Frame ensures longevity and resilience in demanding environments. Powered by a reliable hydraulic system for smooth and controlled tipping.
- **Customisable Bin Dimensions:** Setup to suit customer bin dimensions for a tailored fit and optimal operation.
- **User-Friendly Controls:** Equipped with a push-button control board for straightforward raise/lower operation. The operator manually initiates the tip after placing the bin in position, allowing for precise control. Choose with or without a bin door that can be in a fixed position or hydraulically operated, depending on the requirements of your produce and workflow.
- Floor-Level Access: Positioned at floor level for easy loading, bins can be fed using a forklift or pallet jack.
- **Two-Year Warranty:** Comes with a two-year warranty, ensuring peace of mind and dependable service.
- **Australian Made:** Proudly designed and manufactured in Australia, built for reliability in demanding environments.