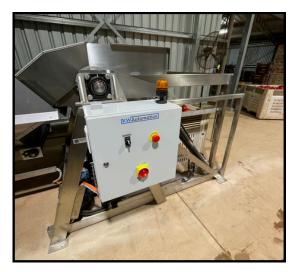

## KW Manual Bin Tipper

The KW Manual Bin Tipper is the essential entry point in our bin tipping range, designed with simplicity and strength to meet your operational needs. Key Features:

- **Durable Construction:** Complete Stainless Steel Frame ensures longevity and resilience in demanding environments. Powered by a reliable hydraulic system for smooth and controlled tipping.
- **Customisable Bin Dimensions:** Setup to suit customer bin dimensions for a tailored fit and optimal operation.
- **User-Friendly Controls:** Equipped with a push-button control board for straightforward raise/lower operation. The operator manually initiates the tip after placing the bin in position, allowing for precise control. Choose with or without a bin door that can be in a fixed position or hydraulically operated, depending on the requirements of your produce and workflow.
- Floor-Level Access: Positioned at floor level for easy loading, bins can be fed using a forklift or pallet jack.
- **Two-Year Warranty:** Comes with a two-year warranty, ensuring peace of mind and dependable service.
- **Australian Made:** Proudly designed and manufactured in Australia, built for reliability in demanding environments.